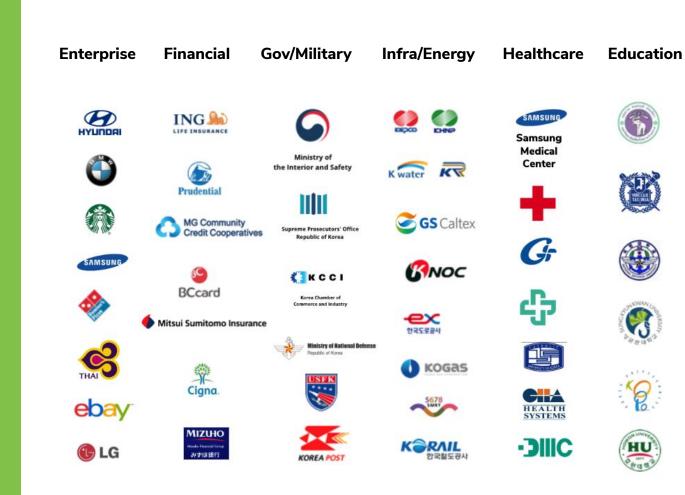

#### THE MOST TRUSTED COMPANY: GENIANS

Since 2005, Genians' Next-Gen NAC solution has been deployed by more than 1,600 organizations of all sizes and in all industry verticals, including global Fortune 500 companies, the government, military, energy, finance, healthcare, education, and more. These organizations now possess clear visibility into their entire networks and are not only able to identify but to classify all network assets and automate compliance enforcement with IT security policies in real-time via integration and orchestration with existing IT security solutions.

# Company Updates

Over 1,600 customers, including global Fortune 500 companies, the government, the military, energy, finance, healthcare, education, and more.

**Genians Partner Success** 

- Cybersecurity Journey with Genians
- Genians Next-Gen NAC
- GPS Overview