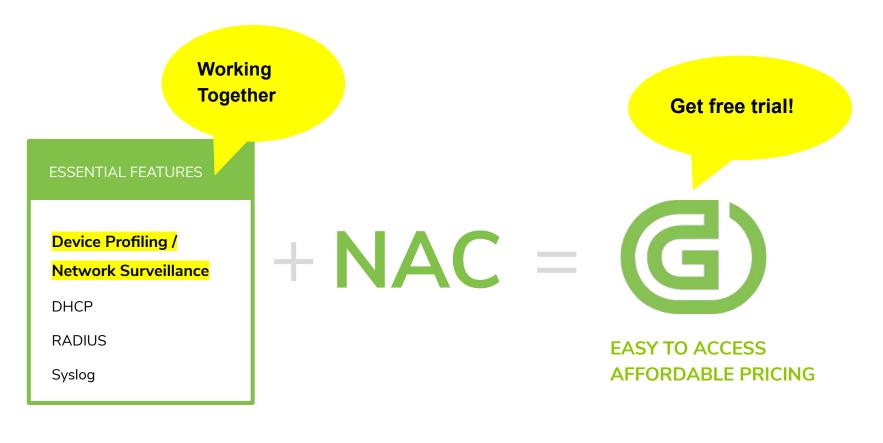

It also provides the following major features:

- Mobile, BYOD, Guest
- IP Address Management (IPAM)
- Switch Port Management
- WLAN Security
- Endpoint Configuration
  Management
- Built-in Services (DHCP, RADIUS, Syslog)

#### IT'S TIME TO SHARE AND EXPAND NAC CAPABILITIES FOR THE IOT ERA

- Various devices in the IoT era must be manageable **without disturbing** dynamic networking environments.
- NAC should be **easy** to manage and **affordable** for any organizations regardless of industry or company size.