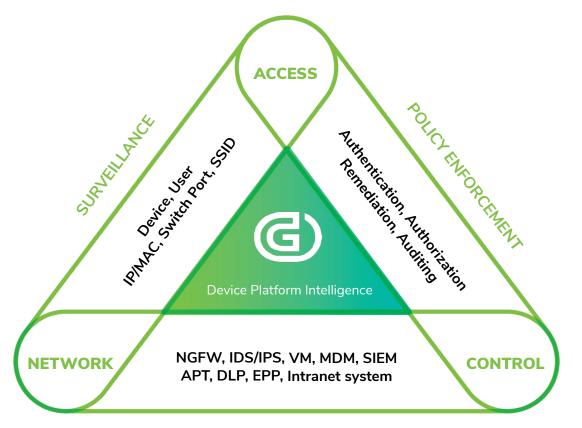

# **Genian** NAC

Next-Gen Network Access Control

Network Surveillance

Network Access Control

Security

Complete Visibility powered by Device Platform Intelligence and Context-based Access Control for the IoT era

# Device Platform Intelligence

Genian NAC incorporated with Device Platform Intelligence (DPI) can present the most accurate device identity, along with its contextual and risk information in order to enhance network visibility and secure network access for the IoT era.

#### IDENTITY

Distinct information

- The name of the Device Platform consists of: manufacturer, device name, model number (Integrated with the Common Platform Enumeration (CPE) dictionary)
- An actual image of each device platform
- The list of device fingerprinting sources
- Network connection type (Wired, Wireless)
- Release date

#### CONTEXT

Access Information

- IP/MAC, SSID, Switch
  Port
- User information

**Business Information** 

- End of life (EOL)
- End of support (EOS)
- Manufacturer business status / location / homepage

Extended Information

#### RISK

Technology Vulnerability

- Integrated with Common Vulnerabilities and Exposures (CVE)
- Reports device platforms exposed to vulnerability issues in real time
- Alerts and notifications

**Business Vulnerability** 