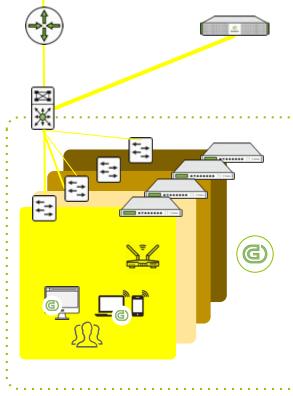

#### Genian NAC uses Layer 2based Network Sensors

- Out-of-band
- No network config changes
- Real time network surveillance
- Granular access control
- Easy scalability
- Runs on virtual or physical machines (Intel-based)

#### POLICY SERVER

- Manage data and policies
- Manage endpoint configurations
- Provide report and auditing
- Provide built-in Services (DHCP, RADIUS, Syslog)

#### NETWORK SENSOR

- Scan and assess networks (Wired, Wireless, Virtual)
- Enforce access control policies
- Perform as Proxy Server for Windows Updates
- Support 802.1q Trunk Port

#### AGENT

- Control installed HW/SW
- Control desktop configuration setting
- Detect status change in real time
- Perform incremental updates
- Perform Wi-Fi Sensor
- Support Windows/macOS/Linux

Nice To Have