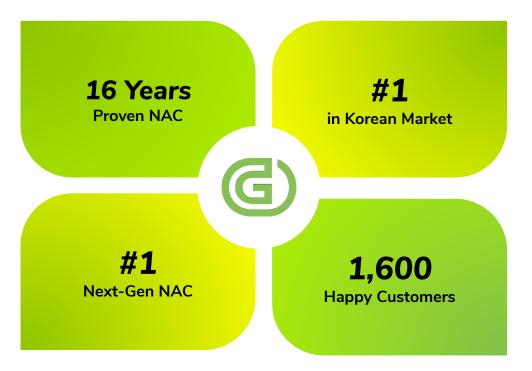

#### THE MOST TRUSTED COMPANY: GENIANS

Since 2005, Genians' Next-Gen NAC solution has been deployed by more than 1,600 organizations of all sizes and in all industry verticals, including global Fortune 500 companies, the government, military, energy, finance, healthcare, education, and more. These organizations now possess clear visibility into their entire networks and are not only able to identify but to classify all network assets and automate compliance enforcement with IT security policies in real-time via integration and orchestration with existing IT security solutions.

# Company Updates

Business Name Genians, Inc.

Main Product

Genian NAC

**Established** 

2005

Publicly Traded

263860:KS Listed on KOSDAQ

**Employees** 

130 (70% are engineers)

# Company Updates

Over 1,600 customers, including global Fortune 500 companies, the government, the military, energy, finance, healthcare, education, and more.

**Genians Partner Success** 

- Cybersecurity Journey with Genians
- Genians Next-Gen NAC
- GPS Overview